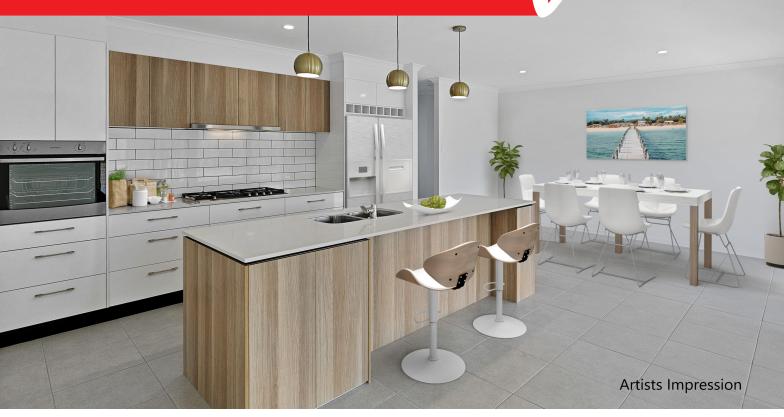

## House and Land Packages

Lot 39 Springs West Estate Nikenbah This exquisite 240m2 home is located in a brand new developing estate. The block is a generous 727 m2 on a corner allotment. Lots of extras are included with stone benchtops, 2.55m ceilings, quality upgraded fixtures and fittings and decor finishes. Fly screens and roller blinds to the windows and more. All the hard work is done for you.