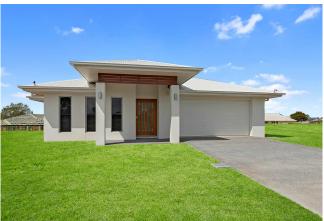

## House and Land Packages

Lot 39 Springs West Estate Nikenbah This exquisite 240m2 home is located in a brand new developing estate. The block is a generous 727 m2 on a corner allotment. Lots of extras are included with stone benchtops, 2.55m ceilings, quality upgraded fixtures and fittings and decor finishes. Fly screens and roller blinds to the windows and more. All the hard work is done for you.