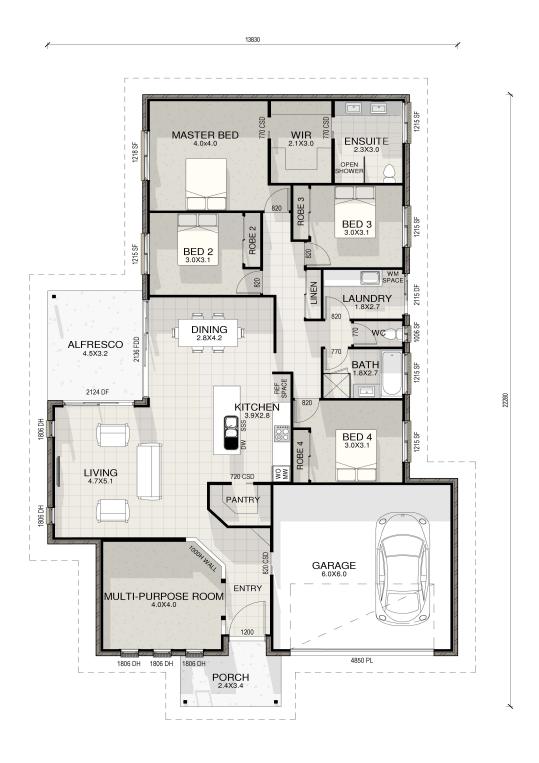

## House and Land Packages

Lot 39 Springs West Estate Nikenbah This exquisite 240m2 home is located in a brand new developing estate. The block is a generous 727 m2 on a corner allotment. Lots of extras are included with stone benchtops, 2.55m ceilings, quality upgraded fixtures and fittings and decor finishes. Fly screens and roller blinds to the windows and more. All the hard work is done for you.