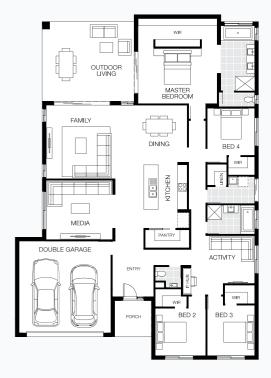

## Lot 9 New Road, Nikenbah | Hervey Bay – The Springs **Estate**

Home Size: 292.24m<sup>2</sup> | Lot Size: 731.58m<sup>2</sup> | 23.448m x 31.2m Lot

## Home and Land Package Inclusions

- · Facade as shown
- Fixed site costs allowance
- · Carpet and Tiling
- Panelift automatic garage door with 2 remotes
- · Semi-frameless shower screen to bathroom and ensuite
- Stained timber feature front entry door
- · Tiled Integrated slab to outdoor living area
- · NBN Lead In
- 2550mm high ceilings
- Exposed aggregate driveway and path to entry
- 900mm stainless steel kitchen appliances