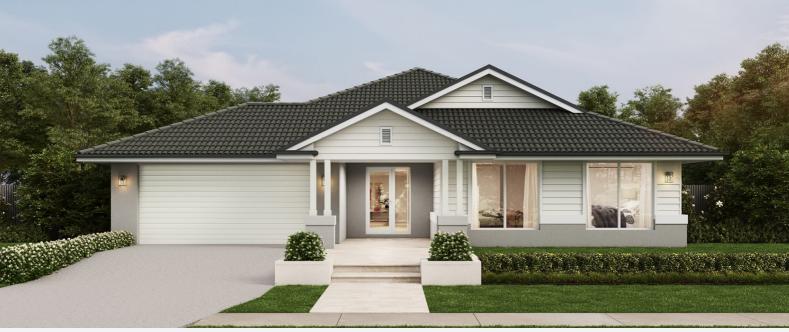

## **CORAL HOMES**

\$797,327\*

**Lisbon 31 MKII - East Hamptons Facade** 

## Lot 9 New Road, Nikenbah | Hervey Bay – The Springs **Estate**

Home Size: 292.24m<sup>2</sup> | Lot Size: 731.58m<sup>2</sup> | 23.448m x 31.2m Lot